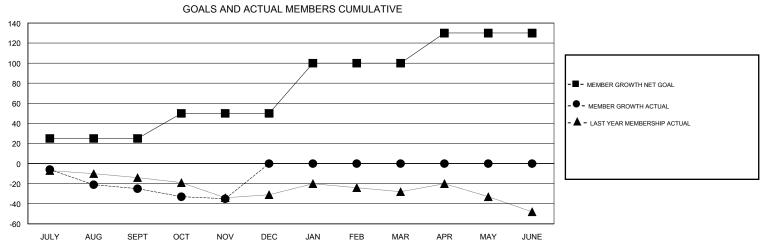

## District 13 OH5

GMT: LOCATION OHIO GMT CA

| DROPPED CLUBS: 0  DROPPED MEMBERS |         | 20 CLUBS OF 54 ADDED 1 OR MORE<br>NEW MEMBERS | GENDER DISTRIBU<br>MALE<br>FEMALE | 1,074 (73.01%)<br>397 (26.99%) |     |
|-----------------------------------|---------|-----------------------------------------------|-----------------------------------|--------------------------------|-----|
| DECEASED                          | 7       | ll .                                          | TOTAL FAMILY UNIT MEMBERS         |                                | 222 |
| CLUB CANCELLED OTHER              | 0<br>75 |                                               | FAMILY MEMBERS PAYING HALF 1      |                                | 111 |
| TOTAL                             | 82      |                                               | 5020                              |                                |     |

Results as of: 11/30/2019