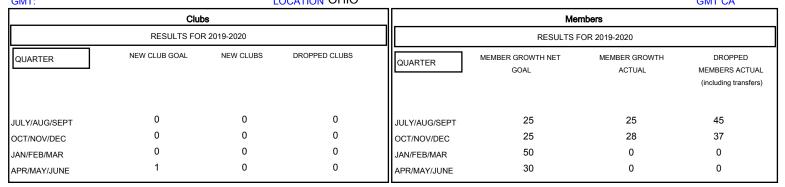

## District 13 OH5

GMT: LOCATION OHIO GMT CA

| DROPPED CLUBS: 0  DROPPED MEMBERS |         | 20 CLUBS OF 54 ADDED 1 OR MORE<br>NEW MEMBERS | GENDER DISTRIBU<br>MALE<br>FEMALE | 1,074 (73.01%)<br>397 (26.99%) |     |
|-----------------------------------|---------|-----------------------------------------------|-----------------------------------|--------------------------------|-----|
| DECEASED                          | 7       | ll .                                          | TOTAL FAMILY UNIT MEMBERS         |                                | 222 |
| CLUB CANCELLED OTHER              | 0<br>75 |                                               | FAMILY MEMBERS PAYING HALF 1      |                                | 111 |
| TOTAL                             | 82      |                                               | 5020                              |                                |     |

Results as of: 11/30/2019